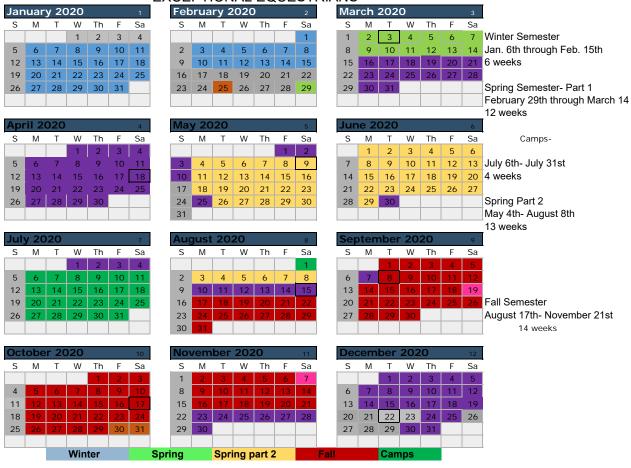

# Closed/No Lessons:

COVID-19 - March 15- May 3rd Memorial Day: May 25th

Independence Day Week: June 30th- July 4th

# Volunteer Events:

Volunteer Trainings: Feburary 25th, August 4th Includes annual, sidewalker & leader trainings Volunteer Appreciation Week: April 13th- 18th Volunteer Appreciation BBQ: Nov. Labor Day Monday: Sept 7th

Thanksgiving: November 23rd-28th Christmas & New Years: Dec 24th-25th

## Fundraisers/Events

Horse Show: TBD

Ride-a-thon/Volunteer BBQ: November 7 Wine, Dine and Whinny- September 19th Sporting Clays Tournament: Aug 15

#### Summer Camps

Saddle Up Camp (for beginner & intermediate riders): July 6th- July 10th, July 20th- July 24th Giddy Up Camp (for advanced riders): July 13th- 17th, July 27th- 31st